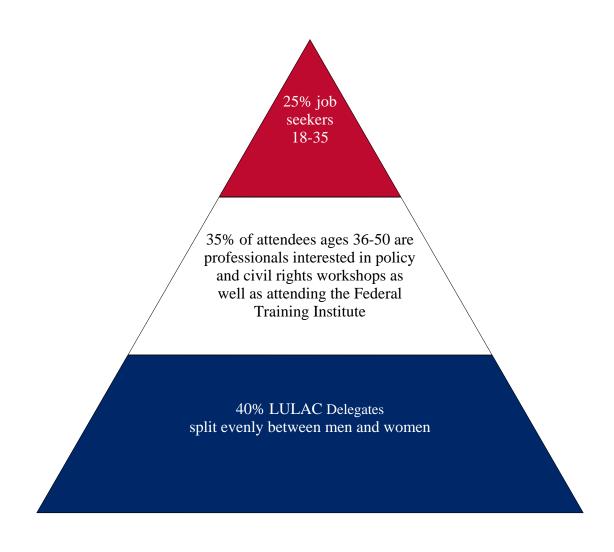

|                                      |                  |                                                            |                     |        |

### PARTICIPANT DEMOGRAPHICS

The League of United Latin American Citizens is proud to say that the LULAC National Convention draws over 20,000 attendees to this event annually. People varying from age 18 to 70 are drawn to our convention because of the various avenues of opportunity. The college and job fair, corporate, government, health and housing plazas located in the exhibit area of our convention receive the most attendance. Below is the approximate break down of attendance by age and gender, in most cases gender is split 50/50. Race: 85% of attendees are Hispanic, with 6% being Anglo, 8% African American and 1% other.



## **SPONSOR CHECKLIST**

| <b>Agreement Form</b> : Please sign and fax to Silvia Perez-Rathell at (202) 833-6135 as soon as possible.                                                                                                                                                                                                                                                                                                                                                                                                                                                                                                                                                                                                                                                   |  |  |  |  |
|----------------------